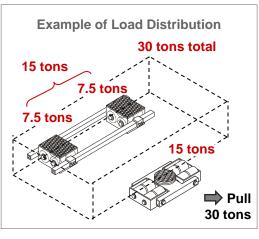

# Toolwell

3-point skate systems do not slip during pulling & tugging actions

Each Model Sold Separately ~ Mix & Match as Needed!

## **BATTERY POWERED MACHINE** SKATES WITH STROKE

with non floor damaging wheels Load Capacity: 5 tons each

# Model Stroke5

| Included                                         | One battery powered steerable skate With Lift Mechanism, remote control and battery charger. |
|--------------------------------------------------|----------------------------------------------------------------------------------------------|
| Load Capacity Each                               | 5 tons - 10,000 lbs                                                                          |
| Battery Powered Pulling Capacity                 | 30 tons - 60,000 lbs                                                                         |
| Height (from floor to top of load pad)           | 7.1"                                                                                         |
| Stroke Max (from top of load pad)                | 1.96"                                                                                        |
| Run Time under max Load (under ideal conditions) | 6-7 hours                                                                                    |
| Maximum Speed at Full Load                       | 33 feet per minute                                                                           |
| Dimensions (width x length)                      | 35.4" x 29.5"                                                                                |
| Load Wheel Dimensions (Ø x width)                | 5.5" x 2.3"                                                                                  |
| Supporting Surface (with anti-slip load pad)     | Ø 5.9"                                                                                       |
| Weight (dolly   battery)                         | 322   194 lbs                                                                                |
|                                                  |                                                                                              |