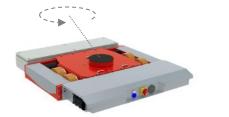

## **BATTERY POWERED MACHINE** SKATES WITH STROKE

with non floor damaging wheels Load Capacity: 5 tons each

# Model Stroke5

| Included                                         | One battery powered steerable skate With Lift Mechanism, remote control and battery charger. |
|--------------------------------------------------|----------------------------------------------------------------------------------------------|
| Load Capacity Each                               | 5 tons - 10,000 lbs                                                                          |
| Battery Powered Pulling Capacity                 | 30 tons - 60,000 lbs                                                                         |
| Height (from floor to top of load pad)           | 7.1"                                                                                         |
| Stroke Max (from top of load pad)                | 1.96"                                                                                        |
| Run Time under max Load (under ideal conditions) | 6-7 hours                                                                                    |
| Maximum Speed at Full Load                       | 33 feet per minute                                                                           |
| Dimensions (width x length)                      | 35.4" x 29.5"                                                                                |
| Load Wheel Dimensions (Ø x width)                | 5.5" x 2.3"                                                                                  |
| Supporting Surface (with anti-slip load pad)     | Ø 5.9"                                                                                       |
| Weight (dolly   battery)                         | 322   194 lbs                                                                                |
|                                                  |                                                                                              |